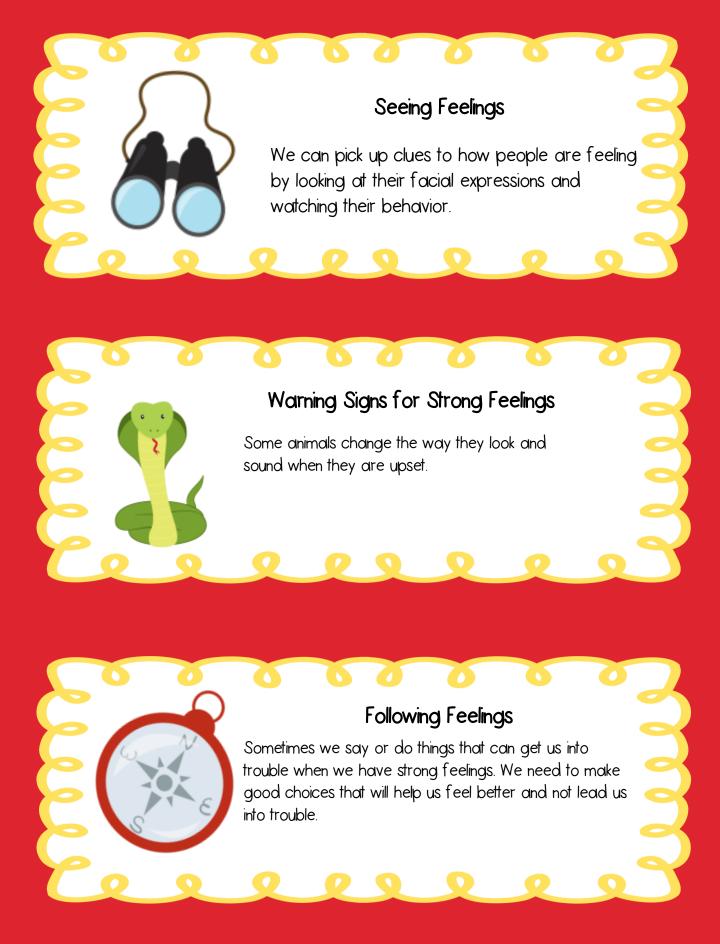

card. Players then fill out their game card(s) as they land on the coordinating picture.

Use the picture prompts to reinforce the concepts.

The player who finishes their card(s) first is the winner.

Thank you for your purchase! Don't forget to rate my product on Teachers Pay Teachers for credits towards future purchases.

I strive for 100% satisfaction, please feel free to contact me anytime at thehelpfulcounselor@gmail.com.

Best Wishes Always, Heather

#### Looking for more fun and engaging feelings activities? Click on the images below!













Catch Me on the Web:





# Credits

I had a lot of fun using the fabulous clip art created by the artists below!

**Lovin Lit** 

**Pretty Grafic Designs** 







The Helpful Counselor

Selfings

EXPLORED

The Helpful Counselor

Th