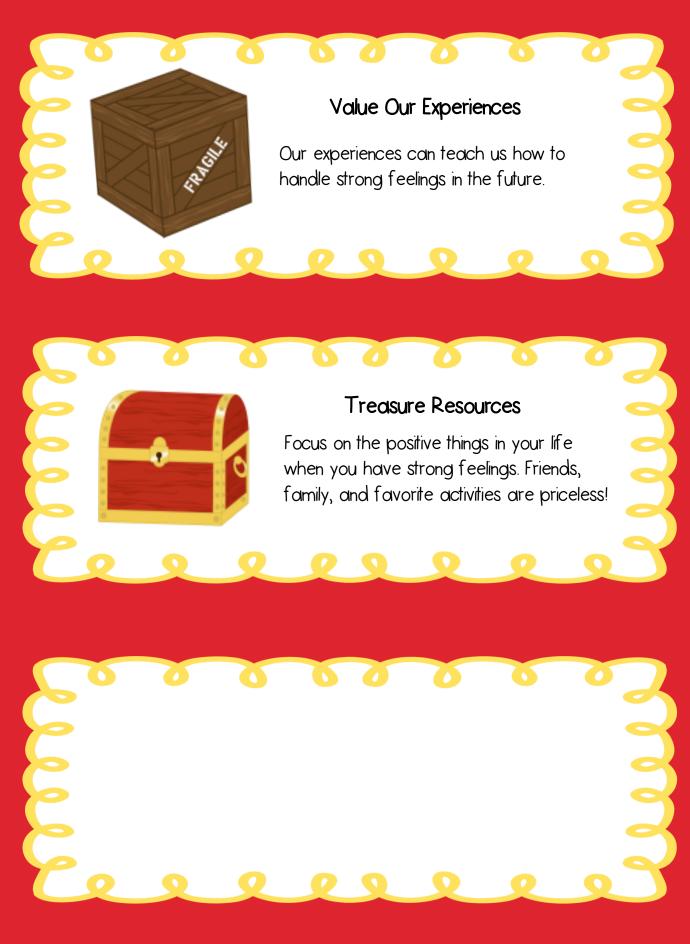

ard. Players then fill out their game card(s) as they land on the coordinating picture.

Use the picture prompts to reinforce the concepts.

The player who finishes their card(s) first is the winner.

Thank you for your purchase! Don't forget to rate my product on Teachers Pay Teachers for credits towards future purchases.

I strive for 100% satisfaction, please feel free to contact me anytime at thehelpfulcounselor@gmail.com.

Best Wishes Always, Heather

#### Looking for more fun and engaging feelings activities? Click on the images below!













Catch Me on the Web:





# Credits

I had a lot of fun using the fabulous clip art created by the artists below!

**Lovin Lit** 

**Pretty Grafic Designs** 







The Helpful Counselor

Selfings

EXPLORED

The Helpful Counselor

Th