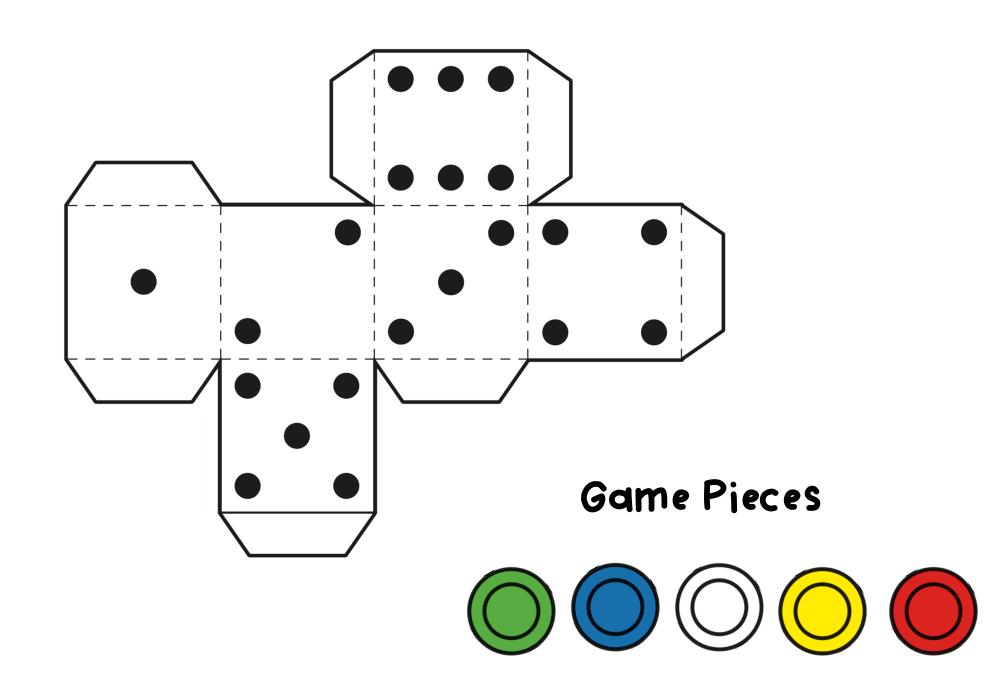

## Dice Assembly:

Cut along the outside of the di. Fold the tabs away from the numbered side. Fold along the remaining dotted lines to form the sides of the di. Glue the tabs to the inside of the di. Allow to dry.

## Game Assembly:

Print the game board, di, and game pieces. Laminate for durability. Assemble the di and cut out the game pieces.

Copy as many game cards as needed.